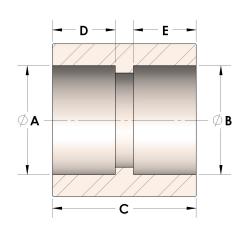

## DIMENSIONS

| Α | 0.420 |
|---|-------|
| В | 0.42  |
| c | 1.06  |
| D | 0.380 |
| E | 0.38  |