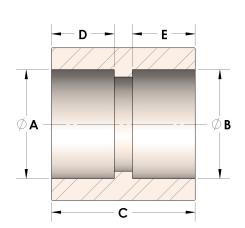

## DIMENSIONS

| A | 0.420 |
|---|-------|
| В | 0.42  |
| c | 1.06  |
| D | 0.380 |
| E | 0.38  |