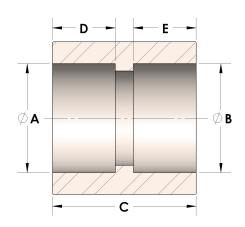

## DIMENSIONS

| A | 0.555 |
|---|-------|
| В | 0.42  |
| C | 1.19  |
| D | 0.380 |
| E | 0.38  |