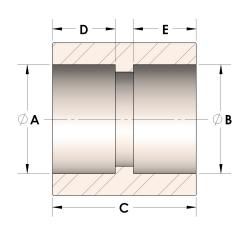

## DIMENSIONS

| A | 0.555 |
|---|-------|
| В | 0.56  |
| C | 1.06  |
| D | 0.380 |
| E | 0.38  |