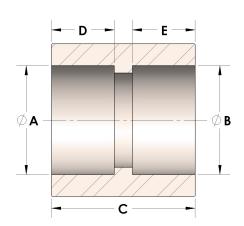

# DIMENSIONS

| A | 0.555 |
|---|-------|
| В | 0.56  |
| c | 1.06  |
| D | 0.380 |
| E | 0.38  |