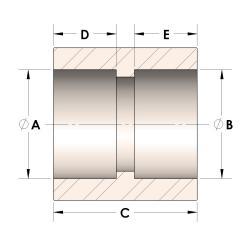

# DIMENSIONS

| A | 0.690 |
|---|-------|
| В | 0.69  |
| C | 1.06  |
| D | 0.380 |
| E | 0.38  |