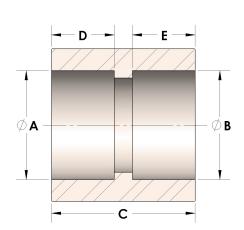

## DIMENSIONS

| A | 0.690 |
|---|-------|
| В | 0.69  |
| c | 1.06  |
| D | 0.380 |
| E | 0.38  |