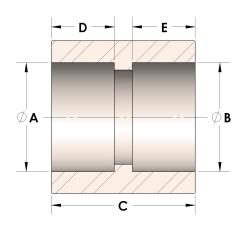

## DIMENSIONS

| A | 0.855 |
|---|-------|
| В | 0.69  |
| c | 1.38  |
| D | 0.500 |
| E | 0.44  |