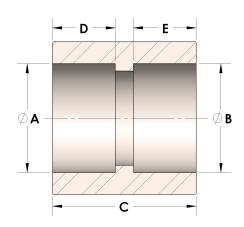

## DIMENSIONS

| Α | 1.065 |
|---|-------|
| В | 1.07  |
| C | 1.38  |
| D | 0.500 |
| E | 0.50  |