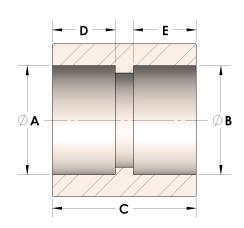

## DIMENSIONS

| Α | 1.675 |
|---|-------|
| В | 1.68  |
| c | 1.50  |
| D | 0.500 |
| E | 0.50  |