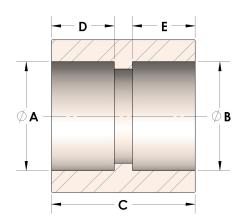

# DIMENSIONS

| A | 1.675 |
|---|-------|
| В | 1.68  |
| C | 1.50  |
| D | 0.500 |
| E | 0.50  |