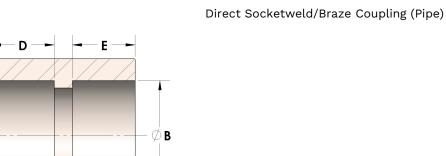

ØA

# DIMENSIONS

| Α | 2.406 |
|---|-------|
| В | 2.41  |
| c | 2.00  |
| D | 0.630 |
| E | 0.63  |

С