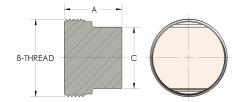

## DIMENSIONS

| Α        | 1.250          |
|----------|----------------|
| B-THREAD | 1.375" - 12UNF |
| c        | 1.13           |