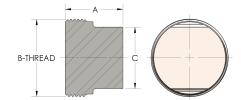

## DIMENSIONS

| Α        | 1.250          |
|----------|----------------|
| B-THREAD | 1.375" - 12UNF |
| c        | 1.13           |