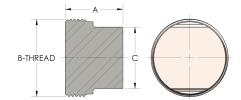

## **DIMENSIONS**

| Α        | 1.690         |
|----------|---------------|
| B-THREAD | 2.750" - 12UN |
| c        | 2.38          |