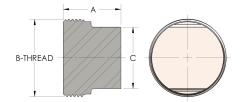

## **DIMENSIONS**

| Α        | 2.130         |
|----------|---------------|
| B-THREAD | 3.750" - 12UN |
| c        | 3.19          |