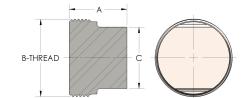

## **DIMENSIONS**

| Α        | 2.130         |
|----------|---------------|
| B-THREAD | 3.750" - 12UN |
| C        | 3.19          |