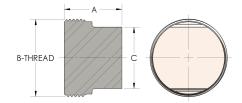

## DIMENSIONS

| Α        | 2.560         |
|----------|---------------|
| B-THREAD | 4.500" - 12UN |
| c        | 3.94          |