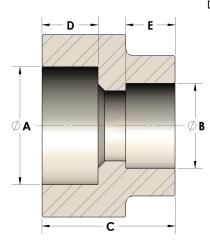

## DIMENSIONS

| Α | 0.545 |
|---|-------|
| В | 0.25  |
| c | 0.88  |
| D | 0.380 |