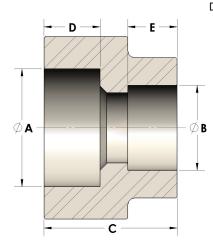

## DIMENSIONS

| Α | 0.545 |
|---|-------|
| В | 0.38  |
| C | 0.88  |
| D | 0.380 |