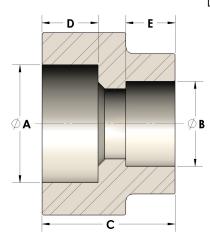

## DIMENSIONS

| Α | 0.545 |
|---|-------|
| В | 0.50  |
| c | 0.88  |
| D | 0.380 |