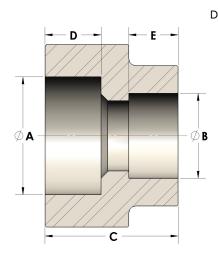

### 107-2-06-M Direct Socketweld/Braze Coupling (Pipe X Tube)

# DIMENSIONS

| A | 0.680 |
|---|-------|
| В | 0.38  |
| c | 0.94  |
| D | 0.380 |