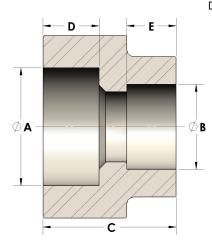

## DIMENSIONS

| A | 0.680 |
|---|-------|
| В | 0.38  |
| c | 0.94  |
| D | 0.380 |