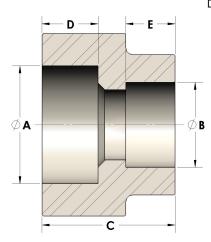

## DIMENSIONS

| Α | 0.680 |
|---|-------|
| В | 0.50  |
| C | 0.94  |
| D | 0.380 |