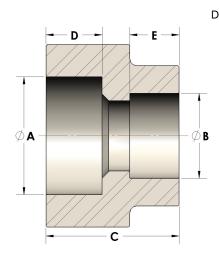

## DIMENSIONS

| Α | 0.680 |
|---|-------|
| В | 0.75  |
| C | 0.94  |
| D | 0.380 |