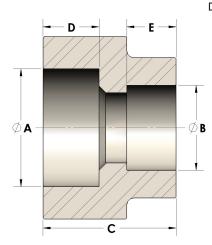

## DIMENSIONS

| Α | 0.845 |
|---|-------|
| В | 0.25  |
| c | 1.00  |
| D | 0.440 |