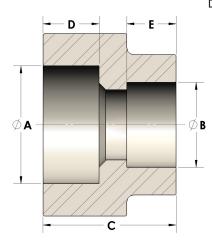

## DIMENSIONS

| Α | 0.845 |
|---|-------|
| В | 0.25  |
| C | 1.00  |
| D | 0.440 |