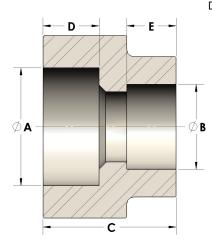

# DIMENSIONS

| A | 0.845 |
|---|-------|
| В | 0.38  |
| c | 1.00  |
| D | 0.440 |