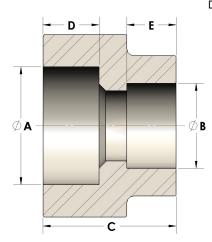

## DIMENSIONS

| A | 0.845 |
|---|-------|
| В | 0.38  |
| c | 1.00  |
| D | 0.440 |