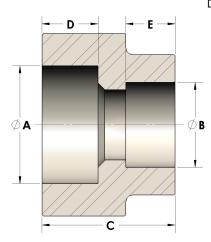

## DIMENSIONS

| A | 0.845 |
|---|-------|
| В | 0.38  |
| C | 1.00  |
| D | 0.440 |