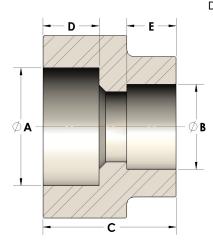

## DIMENSIONS

| A | 0.845 |
|---|-------|
| В | 0.50  |
| c | 1.00  |
| D | 0.440 |