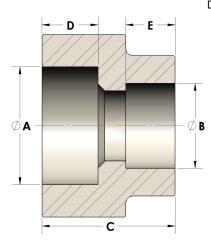

### 107-3-10-CUNI

Direct Socketweld/Braze Coupling (Pipe X Tube)

# DIMENSIONS

| A | 0.845 |
|---|-------|
| В | 0.63  |
| с | 1.00  |
| D | 0.440 |