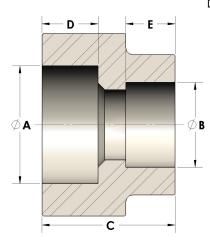

## DIMENSIONS

| Α | 0.845 |
|---|-------|
| В | 0.63  |
| C | 1.00  |
| D | 0.440 |