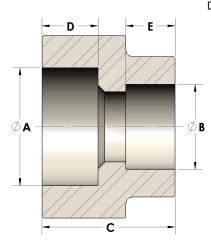

## DIMENSIONS

| Α | 1.055 |
|---|-------|
| В | 0.50  |
| c | 1.19  |
| D | 0.500 |