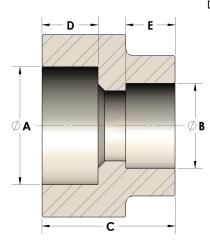

## 107-4-10-CUNI

Direct Socketweld/Braze Coupling (Pipe X Tube)

## DIMENSIONS

| Α | 1.055 |
|---|-------|
| В | 0.63  |
| c | 1.19  |
| D | 0.500 |