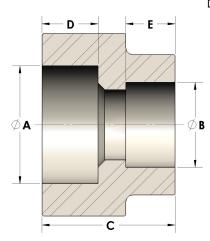

## DIMENSIONS

| Α | 1.055 |
|---|-------|
| В | 0.63  |
| c | 1.19  |
| D | 0.500 |