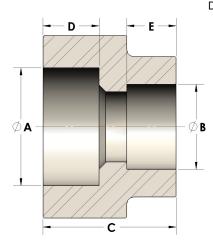

## DIMENSIONS

| Α | 1.055 |
|---|-------|
| В | 1.00  |
| c | 1.19  |
| D | 0.500 |