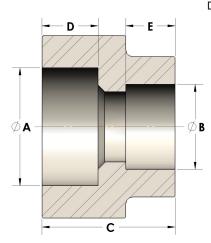

## DIMENSIONS

| A | 1.320 |
|---|-------|
| В | 0.63  |
| с | 1.31  |
| D | 0.560 |