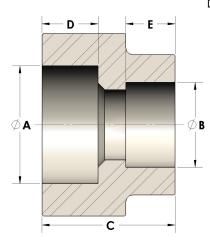

## DIMENSIONS

| Α | 1.320 |
|---|-------|
| В | 0.63  |
| c | 1.31  |
| D | 0.560 |