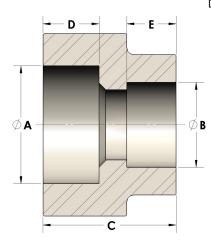

## DIMENSIONS

| A | 1.320 |
|---|-------|
| В | 1.00  |
| с | 1.31  |
| D | 0.560 |