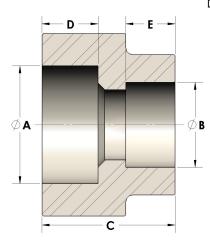

## DIMENSIONS

| A | 1.320 |
|---|-------|
| В | 1.25  |
| c | 1.31  |
| D | 0.560 |