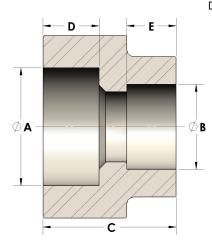

## DIMENSIONS

| A | 1.320 |
|---|-------|
| В | 1.25  |
| c | 1.31  |
| D | 0.560 |