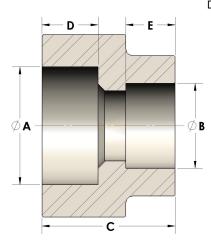

## DIMENSIONS

| Α | 1.665 |
|---|-------|
| В | 1.00  |
| c | 1.44  |
| D | 0.630 |