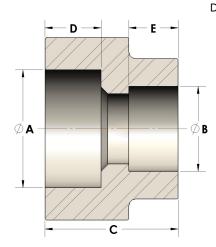

## DIMENSIONS

| A | 1.665 |
|---|-------|
| В | 1.00  |
| с | 1.44  |
| D | 0.630 |