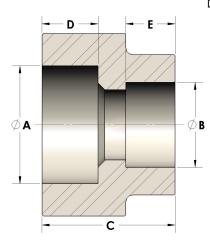

## DIMENSIONS

| A | 1.665 |
|---|-------|
| В | 1.25  |
| c | 1.44  |
| D | 0.630 |