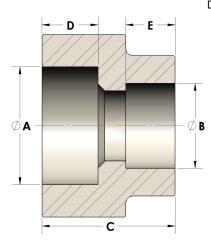

## 107-8-24-CUNI

Direct Socketweld/Braze Coupling (Pipe X Tube)

## DIMENSIONS

| Α | 2.380 |
|---|-------|
| В | 1.50  |
| c | 2.13  |
| D | 0.880 |