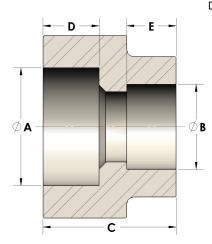

## DIMENSIONS

| Α | 2.380 |
|---|-------|
| В | 1.50  |
| c | 2.13  |
| D | 0.880 |