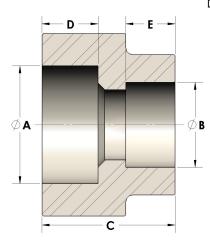

## DIMENSIONS

| A | 2.380 |
|---|-------|
| В | 2.00  |
| c | 2.13  |
| D | 0.880 |