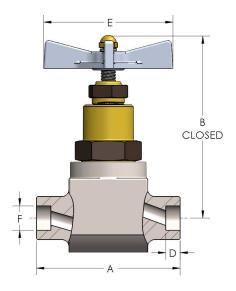

## **DIMENSIONS**

| Port Dia.     | 0.31  |
|---------------|-------|
| A             | 3.750 |
| В             | 4.06  |
| D             | 0.380 |
| E             | 3.50  |
| F (Pipe Size) | 0.555 |
| F (Tube Size) | 0.377 |
| Lift          | 0.34  |