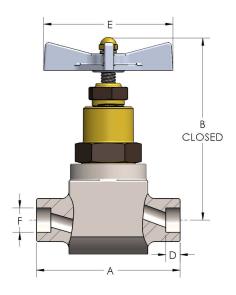

## **DIMENSIONS**

| Port Dia.     | 0.5   |
|---------------|-------|
| A             | 5.000 |
| В             | 6.13  |
| D             | 0.500 |
| E             | 4.50  |
| F (Pipe Size) | 0.855 |
| F (Tube Size) | 0.752 |
| Lift          | 0.53  |